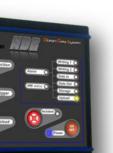

# **TEPSS R/RLC**

A range of snap shackles for remote-controlled release and load measurement.

- Manual or remote-controlled opening under load
- Continuous measurement of the tension on the rope
- 3 standard sizes for Tylaska® snap shackle T08, T20, T30
- Multiple configurations of mechanical connexion elements
- No electrical component (except loadcell) on deck: Reliability

### **ECB**

The Constrictor® textile rope clutch combined with a pneumatic actuator and a loadcell for the remote-controlled release and load measurement of the held rope.

- Based on Cousin-Trestec Constrictor® textile clutch
- Continuous load measurement of the held rope
- Possibility to combine the different components together
- No electrical component (except loadcell) on deck: Reliability