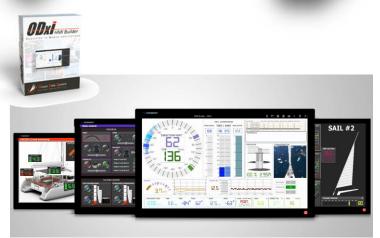

# **ODxI HMI Builder**

A user interface creation comprehensive software.

Powerful, flexible and intuitive software for the creation of highquality and efficient HMI and SCADA.

**ODxI** is widely proven and has been implemented since 2018 on many demanding projects:

- Ocean racing (Ultim 32/23 IMOCA ...)
- Yachting (Sailing yachts One OFF small series)
- Cruising sailing ships (Windstar)
- Naval industry (SolidSail2.0/Silensea by CdA Seawing by Airseas - CdG aircraft carrier - ...)