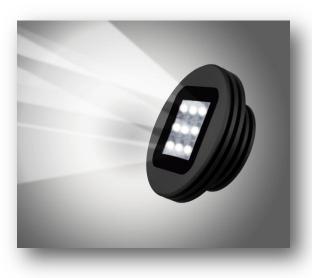

# **ODSpot**

A range of ultra-compacts and extremely efficient LED floodlights. They combine the reliability and lifetime of LED technology with the advantages and brightness of conventional light sources.

- Long lifetime
- Safe to touch
- No ultraviolet or infrared radiation
- Underwater lighting
- Choice between 3, 6 or 9 LEDS
- Choice of beam angle: 19°, 44° ou 44°x19°
- Large choice of lighting colours