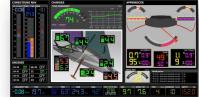

### Sailin' Control

- A programmable controller, which intergrates with all available on-board systems
- Multi-protocol, multi-interface, multi-platform, multi-processor solution
- Management system and control/command from the simplest to the most advanced
- An unrivalled user experience
- Fine-tuned to project requirements and user expectations