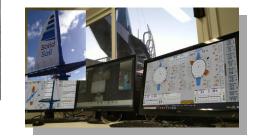

### Sailin' Control

- A programmable controller, which intergrates with all available on-board systems
- Multi-protocol, multi-interface, multi-platform, multi-processor solution
- Management system and control/command from the simplest to the most advanced
- An unrivalled user experience
- Fine-tuned to project requirements and user expectations