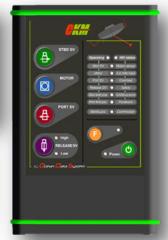

# RELEASE ACTUATORS

### **BCAM**

A device for releasing a sheet or any other rope, remotely.

- Can be used beside a winch or directly (for limited loads)
- Small footprint
- 2 models depending on the diameter of the rope
- No electrical component on deck: Reliability

# **TEPSS R/RLC**

A range of snap shackles for remote-controlled release and load measurement.

- Manual or remote-controlled opening under load
- Continuous measurement of the tension on the rope
- 3 standard sizes for Tylaska® snap shackle T08, T20, T30
- Multiple configurations of mechanical connexion elements
- No electrical component (except loadcell) on deck: Reliability

### **ECB**

The Constrictor® textile rope clutch combined with a pneumatic actuator and a loadcell for the remote-controlled release and load measurement of the held rope.

- Based on Cousin-Trestec Constrictor® textile clutch
- Continuous load measurement of the held rope
- Possibility to combine the different components together
- No electrical component (except loadcell) on deck: Reliability