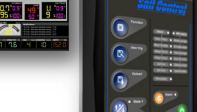

### Sailin' Control

- A programmable controller, which intergrates with all available on-board systems
- Multi-protocol, multi-interface, multi-platform, multi-processor solution
- Management system and control/command from the simplest to the most advanced
- An unrivalled user experience
- Fine-tuned to project requirements and user expectations

### **CKM** (Canting Keel Manager)

The ultimate canting keel management system. CKM is designed for monohulls equipped with a canting or lifting keel or any appendages.

- Suitable for all types of hydraulic or electrical powered equipment from 30' sailboats to maxi yachts
- Remote control panels with display
- ControlCenter software for full control and supervision
- Certainly the most advanced keel controller