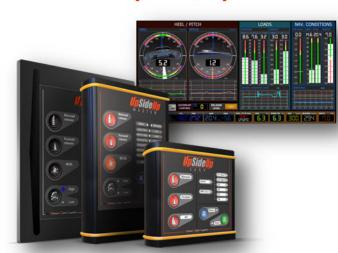

### **UpSideUp**

Multifunctional security solutions for racing, cruising and yachting

Available in 3 versions:

- EASY anti-capsize function, in its simplest way
- MASTER extended possibilities, advanced control, an « à la carte » configuration
- SUPER YACHT supervision and security of high-end yachts

#### Main functions:

Anti-capsize, heel and pitch pooling limiter, control of loads in the running and standing rigging, multi-alarms management, flooding detection, advanced Man Overboard function, collision avoidance, management of critical situations,...