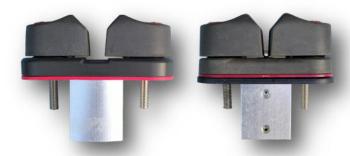

### **BCAM**

A device for releasing a sheet or any other rope, remotely.

- Can be used beside a winch or directly (for limited loads)
- Small footprint
- 2 models depending on the diameter of the rope
- No electrical component on deck: Reliability