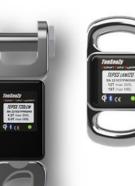

# **TenSeaZy**®

A complete telemetry solution for wireless measurements and data transmission.

- Wide range with many options of standard sensors
- TenSeaZy<sup>®</sup> mobile app for easy data access and reading
- TenSeaZy<sup>©</sup> hub for wireless transmission of standard wired sensors and actuators driving
- TenSeaZy logger for a synchronized recording of navigation information and sensors data
- TenSeaZy Gateway for wireless sensor data transmission to NMEA2000, NMEA0183 and NKE