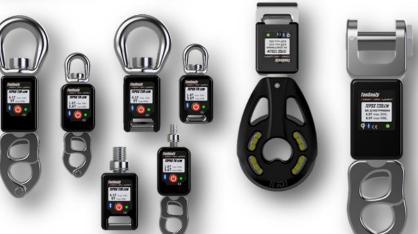

# **TenSeaZy**®

A complete telemetry solution for wireless measurements and data transmission.

- Wide range with many options of standard sensors
- TenSeaZy<sup>®</sup> mobile app for easy data access and reading
- TenSeaZy<sup>©</sup> hub for wireless transmission of standard wired sensors and actuators driving
- TenSeaZy logger for a synchronized recording of navigation information and sensors data
- TenSeaZy Gateway for wireless sensor data transmission to NMEA2000, NMEA0183 and NKE