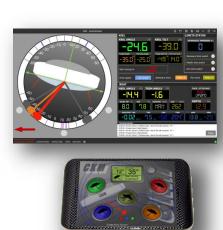

### **CKM** (Canting Keel Manager)

The ultimate canting keel management system. CKM is designed for monohulls equipped with a canting or lifting keel or any appendages.

- Suitable for all types of hydraulic or electrical powered equipment from 30' sailboats to maxi yachts
- Remote control panels with display
- ControlCenter software for full control and supervision
- Certainly the most advanced keel controller