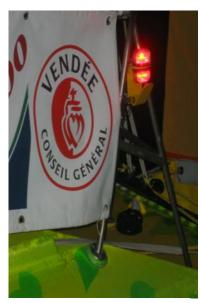

ODLight on IMOCA 60' Vendée Globe

Standard housing

Low profile housing

ODLight lamps onboard of Gitana11, Virbac, Orange, and... Groupama 3 , Banque populaire 4 and 5, Foncia, Volvo 70', IMOCA 60', and so on...