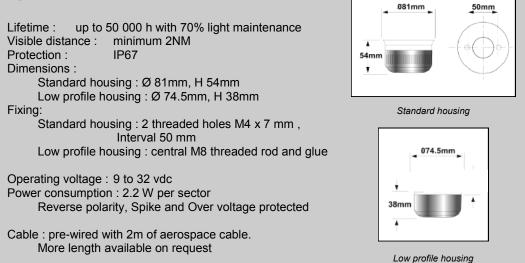

## Available products

The ODLight range is available in multiple products to meet all requirements and specifications of each individual project.

| Mast head lamps : | <ul> <li>tri-colours, tri-colours + anchorlight, tri-colours + strobelight, tri-colours + anchorlight incl.</li> <li>strobelight, anchorlight incl. Strobelight</li> <li>360° red, green, blue, amber or warm white</li> </ul> |
|-------------------|--------------------------------------------------------------------------------------------------------------------------------------------------------------------------------------------------------------------------------|
| Deck mount lamps  | : Port sidelight, starboard sidelight, sternlight, bicolour light,<br>UpSideDown sidelight are also available                                                                                                                  |
| Towing lamps :    | 135° white combined or not with ODSpot 3L or ODSpot 7L                                                                                                                                                                         |
| Windex lighting : | Tri-colour lamps with integrated window on top in white sector for Windex lighting                                                                                                                                             |
| Twilight switch : | allows automated navlight management                                                                                                                                                                                           |
| Housing :         | Standard (with embedded driver) or low profile (external driver)                                                                                                                                                               |
| Cable :           | pre-wired with ultra light and high quality cable. Minimum length 2M<br>Individual lengths are available on request                                                                                                            |