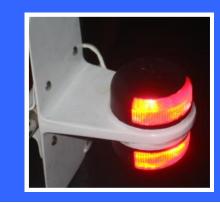

OCEAN DATA SYSTEM

Marine electronics and computers

A forerunner in the market of LED navigation lights, the ODLight products range offers the best in LED technology ensuring safety at sea.

ODLight lamps have proven their outstanding performance onboard many offshore racing boats sailing in the harshest weather conditions.

Now available with up to three times the light intensity





#### Ultra Low Power Consumption.

Using cutting edge LED technologies, ODLight products deliver more light output per watt than traditional lamp bulbs and standard LED's therefore providing considerable power savings.

ODLight navigation lamps use less than 10% of the power required to run a 25W incandescent navigation lamp bulb certified to the same visible distance.

#### • Superior life span and reliability

No bulbs and no maintenance! Additionally, the ODLight LED lamps are extremely shock and vibration resistant for ensuring reliable illumination and safety. The cooling system of our LED's is optimized to maximize a lifetime light output potential of some 50000 hours

#### Fully sealed

The ODLight LED lamp is completely sealed. Proven design and engineering, the use of a high imp